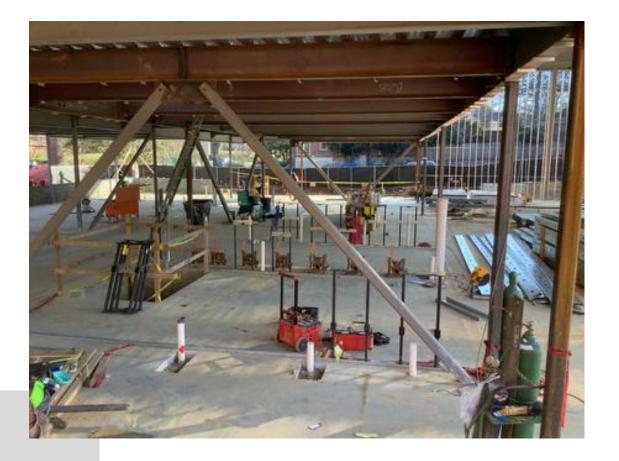

allation continues
- Interior painting continues in Area A and Area B
- Steel erection continuing at completing
- Bridge steel erection completing
- Steel detailing beginning
- Replacement of standing seam metal roof continuing
- Curtainwall clips install continuing
- Parapet framing continuing
- Roof deck install finishing
- Plumbing carriers installation completing
- HVAC rough-in at new addition beginning

### **BUDGET/SCHEDULE**

#### **Construction Budget**

\$17,600,000.00

#### **Budget Status**

\$8,839,447.43

#### Substantial Completion:

July 25, 2022

#### **Schedule Status:**

On Schedule

Completed By: Chris Hubbard



#### New addition structural steel





#### Bridge steel install

#### New addition stair install





Courtyard stair install

### Plumbing carrier install





#### Exterior stud install

#### Media center paint





#### Restroom hard ceiling install