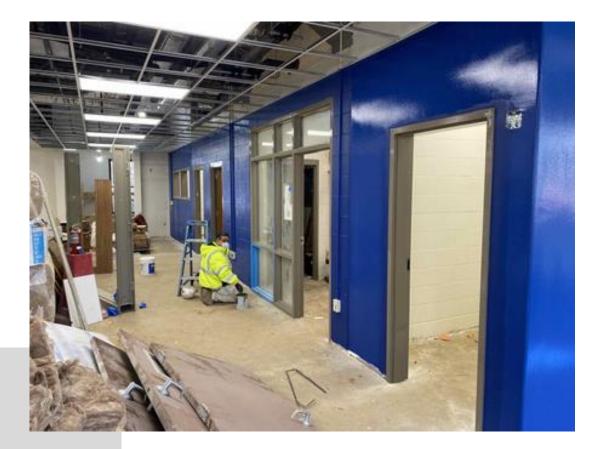

A and Area B
- Steel erection continuing at completing
- Bridge steel erection completing
- Steel detailing beginning
- Replacement of standing seam metal roof continuing
- Curtainwall clips install continuing
- Parapet framing continuing
- Roof deck install finishing
- Plumbing carriers installation completing
- HVAC rough-in at new addition beginning

### **BUDGET/SCHEDULE**

#### **Construction Budget**

\$17,600,000.00

#### **Budget Status**

\$8,839,447.43

#### Substantial Completion:

July 25, 2022

#### **Schedule Status:**

On Schedule

Completed By: Chris Hubbard



#### New addition structural steel





#### Bridge steel install

#### New addition stair install





Courtyard stair install

### Plumbing carrier install





#### Exterior stud install

#### Media center paint





#### Restroom hard ceiling install