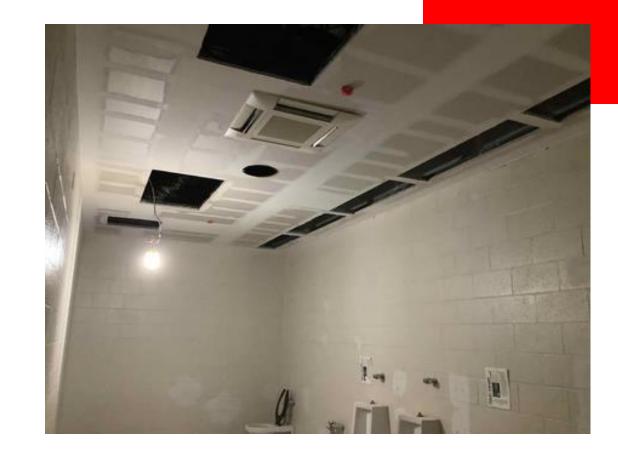

and Area B
- Steel erection continuing at completing
- Bridge steel erection completing
- Steel detailing beginning
- Replacement of standing seam metal roof continuing
- Curtainwall clips install continuing
- Parapet framing continuing
- Roof deck install finishing
- Plumbing carriers installation completing
- HVAC rough-in at new addition beginning

### **BUDGET/SCHEDULE**

#### **Construction Budget**

\$17,600,000.00

#### **Budget Status**

\$8,839,447.43

#### Substantial Completion:

July 25, 2022

#### **Schedule Status:**

On Schedule

Completed By: Chris Hubbard



#### New addition structural steel





#### Bridge steel install

#### New addition stair install





Courtyard stair install

### Plumbing carrier install





#### Exterior stud install

#### Media center paint





#### Restroom hard ceiling install