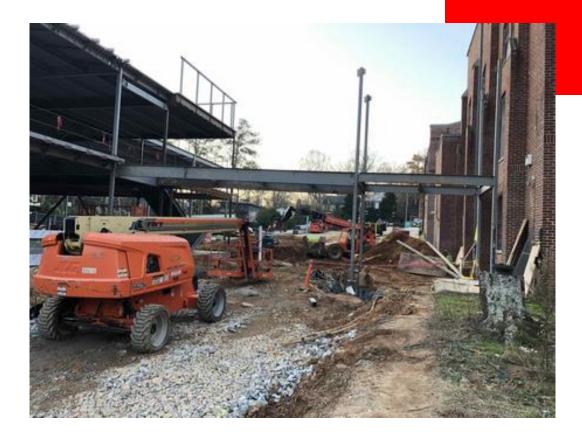

ontinues
- Lighting installation continues in Area B and Area D
- Ceiling grid installation continues
- Hard ceiling installation continues
- Interior painting continues in Area A and Area B
- Steel erection continuing at completing
- Bridge steel erection completing
- Steel detailing beginning
- Replacement of standing seam metal roof continuing
- Curtainwall clips install continuing
- Parapet framing continuing
- Roof deck install finishing
- Plumbing carriers installation completing
- HVAC rough-in at new addition beginning

### **BUDGET/SCHEDULE**

#### **Construction Budget**

\$17,600,000.00

#### **Budget Status**

\$8,839,447.43

#### Substantial Completion:

July 25, 2022

#### **Schedule Status:**

On Schedule

Completed By: Chris Hubbard



#### New addition structural steel





#### Bridge steel install

#### New addition stair install





Courtyard stair install

### Plumbing carrier install





#### Exterior stud install

#### Media center paint





#### Restroom hard ceiling install