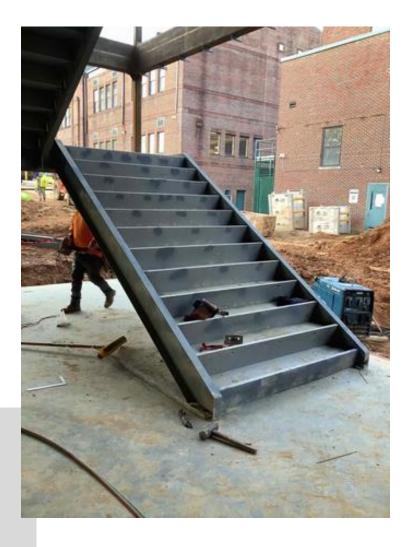

D
- Ceiling grid installation continues
- Hard ceiling installation continues
- Interior painting continues in Area A and Area B
- Steel erection continuing at completing
- Bridge steel erection completing
- Steel detailing beginning
- Replacement of standing seam metal roof continuing
- Curtainwall clips install continuing
- Parapet framing continuing
- Roof deck install finishing
- Plumbing carriers installation completing
- HVAC rough-in at new addition beginning

### **BUDGET/SCHEDULE**

#### **Construction Budget**

\$17,600,000.00

#### **Budget Status**

\$8,839,447.43

#### Substantial Completion:

July 25, 2022

#### **Schedule Status:**

On Schedule

Completed By: Chris Hubbard



#### New addition structural steel





#### Bridge steel install

#### New addition stair install





Courtyard stair install

### Plumbing carrier install





#### Exterior stud install

#### Media center paint





#### Restroom hard ceiling install